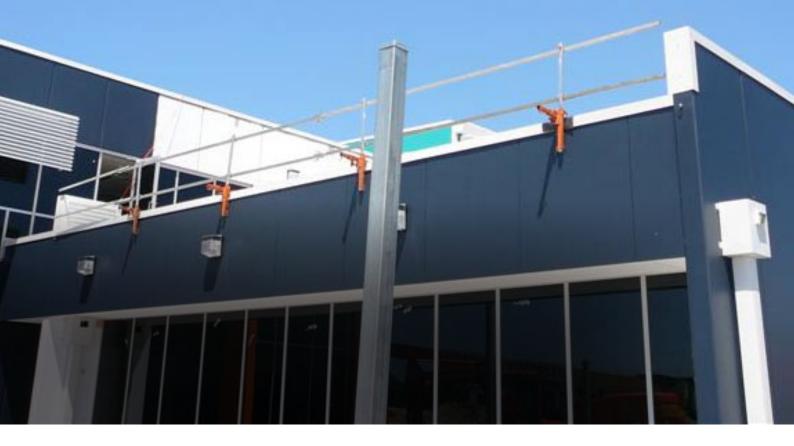

## Parapet Clamp On System

Used to provide edge protection on top of concrete tilt panels and parapet walls without interfering with the installation of roof sheets.

- Competitive rates
- Height Safety Solution Specialists
- Fully trained and accredited installation crews.
- Certified products that fully comply with regulations