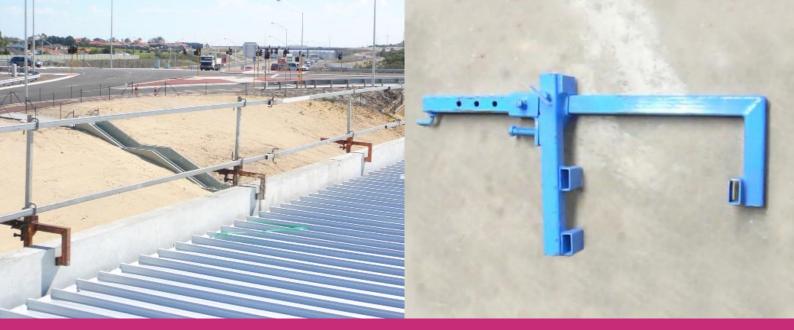

## Parapet Clamp On System

Used to provide edge protection on top of concrete tilt panels and parapet walls without interfering with the installation of roof sheets.

- Competitive rates
- Height Safety Solution Specialists
- Fully trained and accredited installation crews.
- Certified products that fully comply with regulations