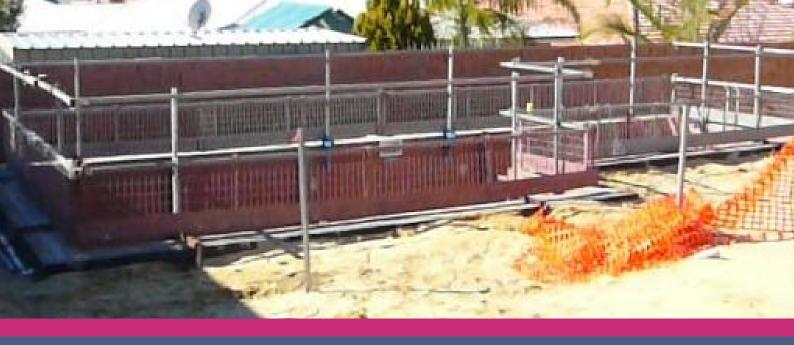

## Swimming Pool System

Don't leave yourself or the pool owner open to litigation by having an unprotected concrete or brick swimming pool shell on your construction site!

Our Swimming Pool System fits around the entire pool to minimize risk to workers or the public.

Replace cumbersome Fencing or scaffolding which can cause damage to the pool, our system requires no drilling eliminating the need for patching later.

Mesh Kick Boards can be fitted as an added shield; these are highly recommended if the pool under construction is holding a level of rain water they also help keep sand and rubbish out