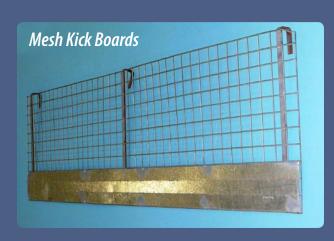

Replace cumbersome Fencing or scaffolding which can cause damage to the pool, our system requires no drilling eliminating the need for patching later.

Mesh Kick Boards can be fitted as an added shield; these are highly recommended if the pool under construction is holding a level of rain water they also help keep sand and rubbish out