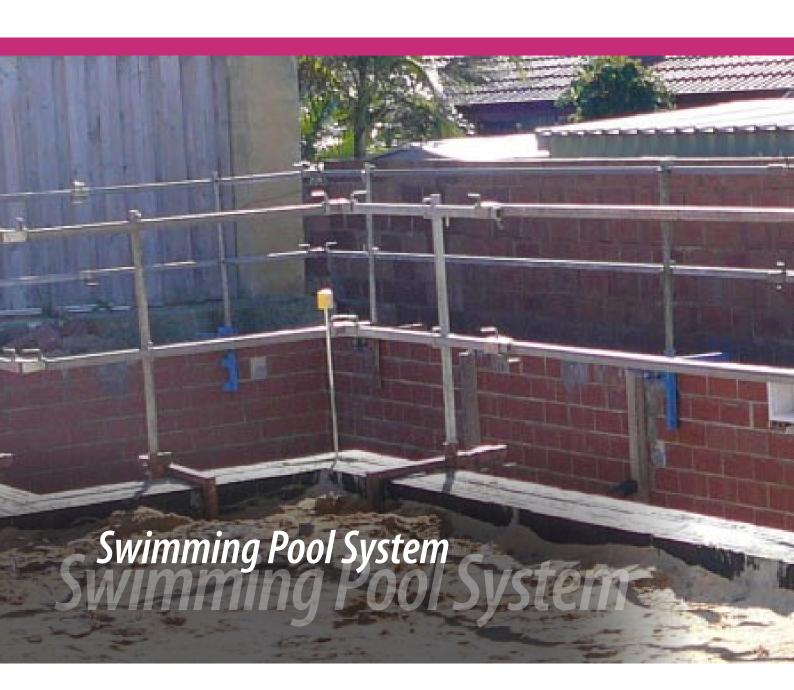

## Swimming Pool System

Don't leave yourself or the pool owner open to litigation by having an unprotected concrete or brick swimming pool shell on your construction site!

Our Swimming Pool System fits around the entire pool to minimize risk to workers or the public.

Replace cumbersome Fencing or scaffolding which can cause damage to the pool, our system requires no drilling eliminating the need for patching later.

Mesh Kick Boards can be fitted as an added shield; these are highly recommended if the pool under construction is holding a level of rain water they also help keep sand and rubbish out