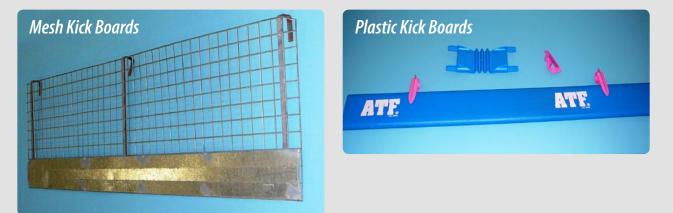

## Balcony Clamp on System

- 1) Used to provide edge protection on balconies allowing the early removal of external scaffolding.
- 2) The Clamp on System is also used on the top of concrete parapet walls and is adjustable from 100mm to 450mm.