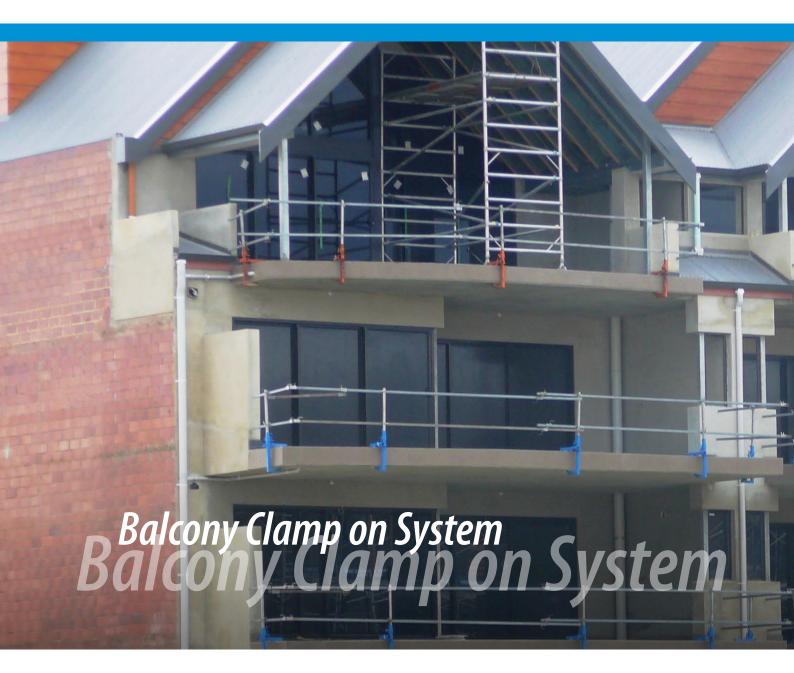

## Balcony Clamp on System

- 1) Used to provide edge protection on balconies allowing the early removal of external scaffolding.
- 2) The Clamp on System is also used on the top of concrete parapet walls and is adjustable from 100mm to 450mm.