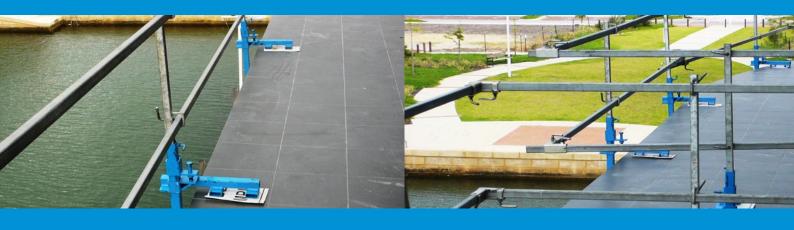

www.atfguardrail.com.au



## Balcony Clamp on System

- 1) Used to provide edge protection on balconies allowing the early removal of external scaffolding.
- 2) The Clamp on System is also used on the top of concrete parapet walls and is adjustable from 100mm to 450mm.



- Competitive rates
- Height Safety Solution Specialists
- Fully trained and accredited installation crews.
- Certified products that fully comply with regulations





ATF Height Safety Perth 14 McKinnon Street Cockburn Central WA 6164 P: 08 9414 7223 F: 08 9414 1956 E: enquiries@guardrailperth.com.au www.atfguardrail.com.au