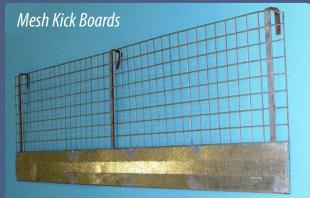

## Concrete Bolt On System

The Concrete Bolt On System is used on tilt up panels whereby the roof and gutters are close to the top of the panel and a clamp on system can not be used. This system allows the roof to be completed whilst providing perimiter edge protection.