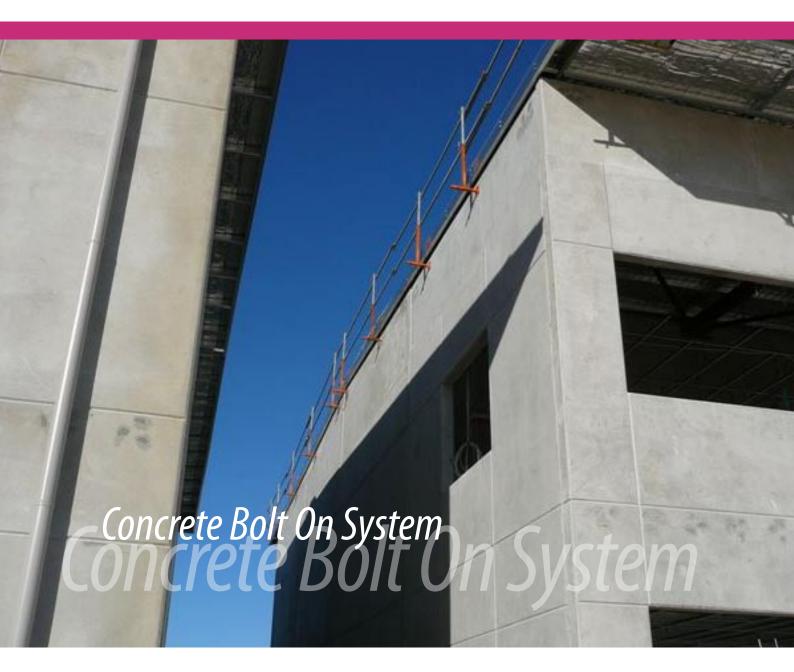

## Concrete Bolt On System

The Concrete Bolt On System is used on tilt up panels whereby the roof and gutters are close to the top of the panel and a clamp on system can not be used. This system allows the roof to be completed whilst providing perimiter edge protection.