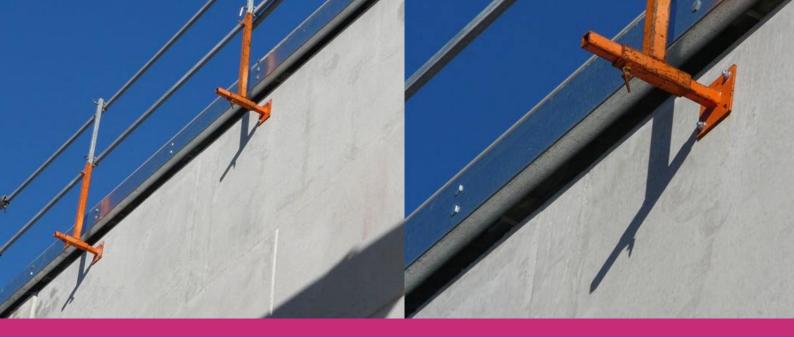

## Concrete Bolt On System

The Concrete Bolt On System is used on tilt up panels whereby the roof and gutters are close to the top of the panel and a clamp on system can not be used. This system allows the roof to be completed whilst providing perimiter edge protection.