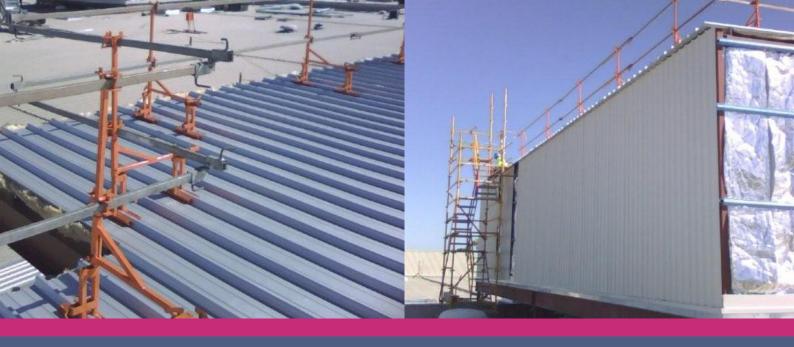

## Deck Sets System

The Deck Guardrail System is a unique Guardrail System designed to fit on top of all commercial/industrial roof profiles. May be used for edge protection, maintenance or as a barricade to designate a loading area or "NO GO" area.