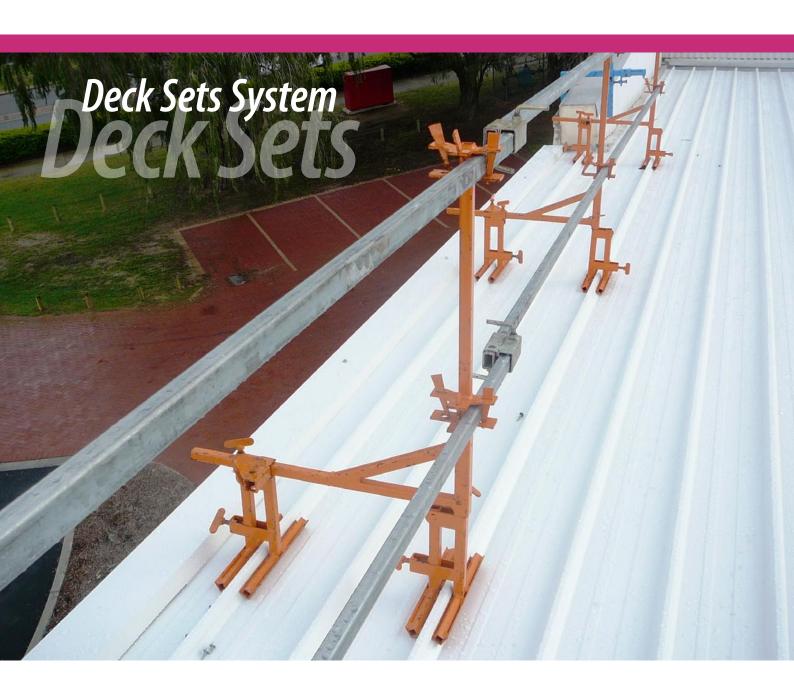

## Deck Sets System

The Deck Guardrail System is a unique Guardrail System designed to fit on top of all commercial/industrial roof profiles. May be used for edge protection, maintenance or as a barricade to designate a loading area or "NO GO" area.