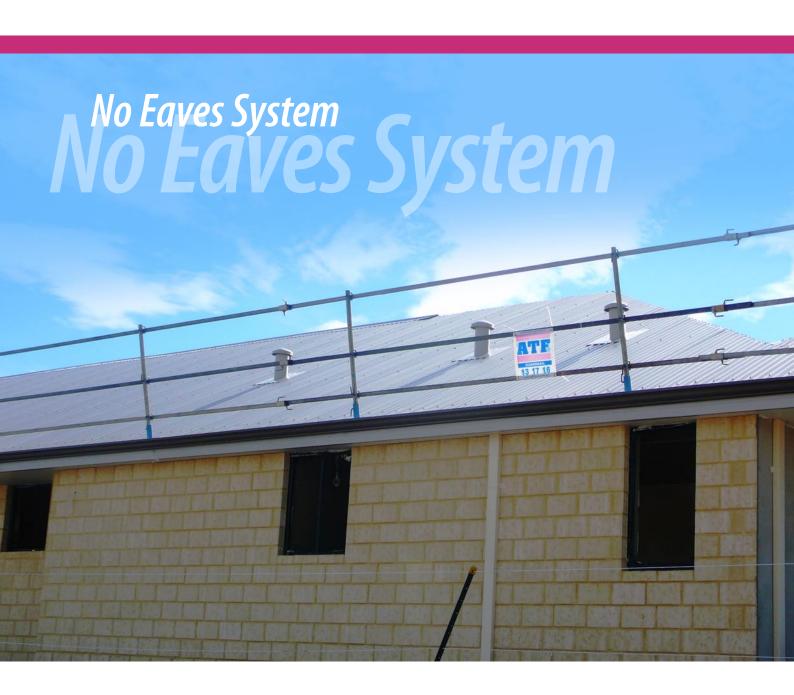

## No Eaves System

The No Eave Bracket eliminates many of the problems associated with erecting safety rail where either the fascia is hard against brickwork or has a small eave overhang less than 450mm. This system allows the bracket to be removed from inside the house prior to the ceilings being fitted without disturbing the roof sheets.