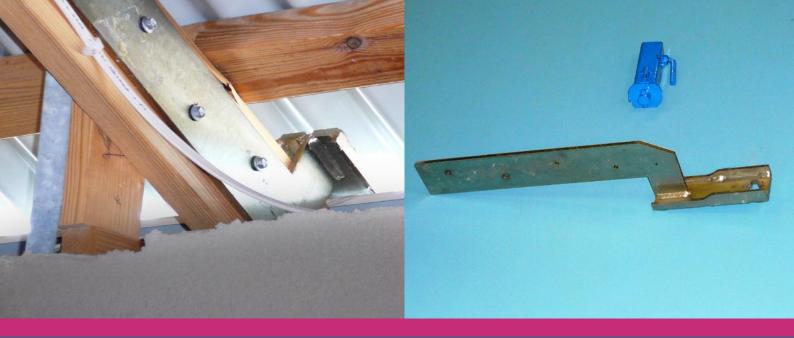

## No Eaves System

The No Eave Bracket eliminates many of the problems associated with erecting safety rail where either the fascia is hard against brickwork or has a small eave overhang less than 450mm. This system allows the bracket to be removed from inside the house prior to the ceilings being fitted without disturbing the roof sheets.