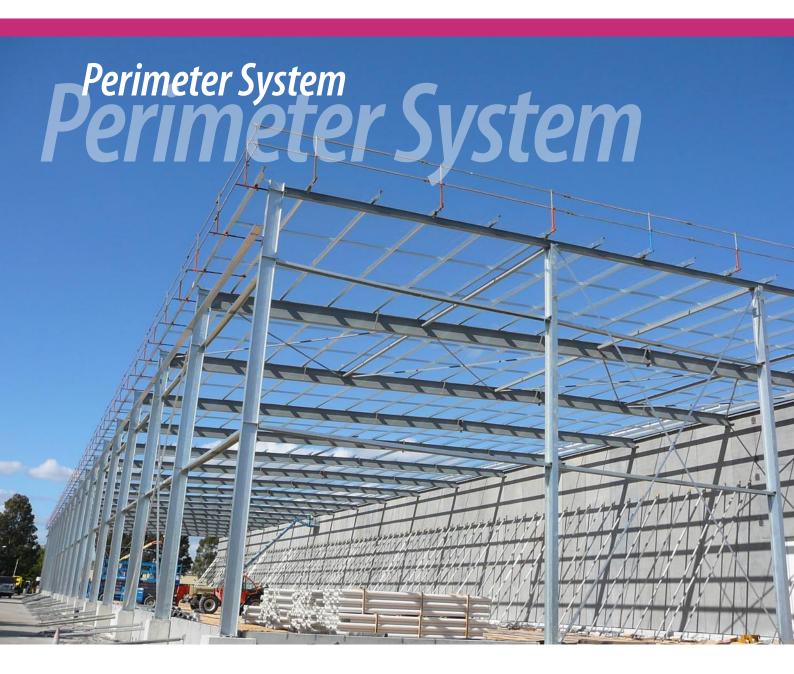

## Perimeter System

The Perimeter Guardrail System provides edge protection on large commercial buildings without interfering with the installation of roof sheets. This guardrail fits all the commonly used purlins, girts and fascia steel.