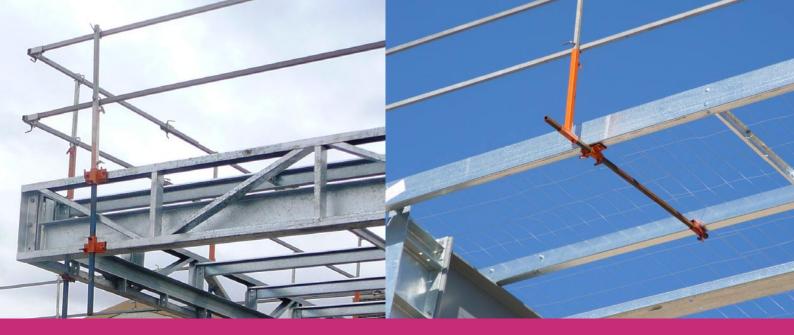

## Perimeter System

The Perimeter Guardrail System provides edge protection on large commercial buildings without interfering with the installation of roof sheets. This guardrail fits all the commonly used purlins, girts and fascia steel.