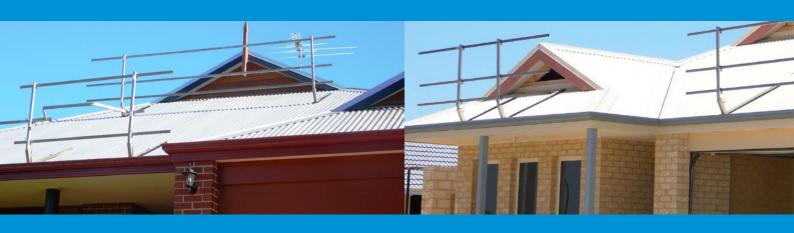

## Domestic - Metal Roofs

- The function of Re Roof Guardrail is to be able to slide one post at a time out of the way, so that roof sheets can be moved or replaced, while leaving the Guardrail system intact to provide protection for the roof worker.
- 2) Dutch Gables
  Re Roof System can be installed in front
  of Dutch Gables to allow carpenters and
  painters to complete their work after the
  roof has been sheeted. The system provides
  a safe working area and prevents falls.