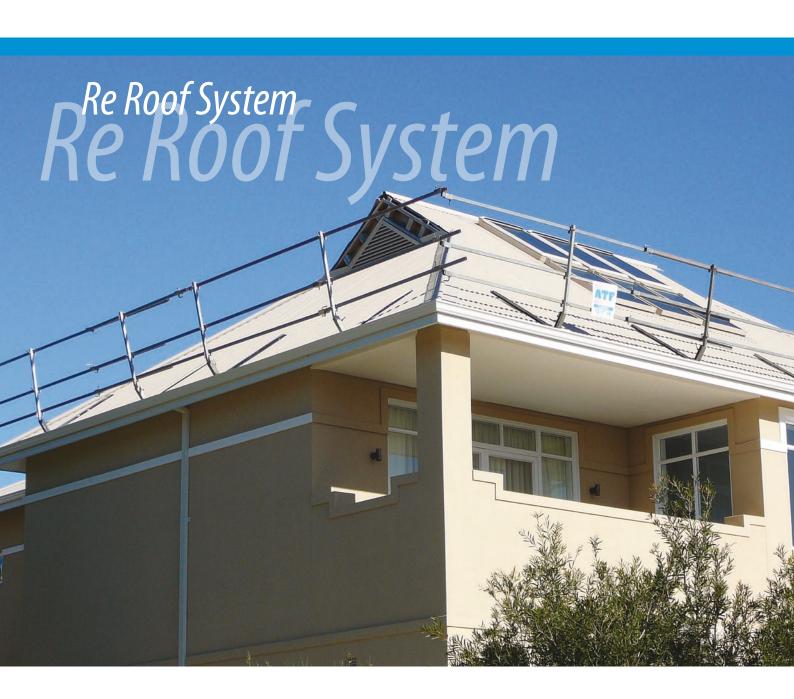

## Re Roof System System

## Domestic - Metal Roofs

- The function of Re Roof Guardrail is to be able to slide one post at a time out of the way, so that roof sheets can be moved or replaced, while leaving the Guardrail system intact to provide protection for the roof worker.
- 2) Dutch Gables
  Re Roof System can be installed in front
  of Dutch Gables to allow carpenters and
  painters to complete their work after the
  roof has been sheeted. The system provides
  a safe working area and prevents falls.