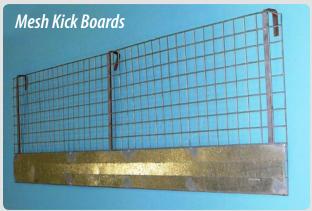

www.atfguardrail.com.au

131716



## Re Roof System System

## Domestic - Metal Roofs

- The function of Re Roof Guardrail is to be able to slide one post at a time out of the way, so that roof sheets can be moved or replaced, while leaving the Guardrail system intact to provide protection for the roof worker.
- 2) Dutch Gables
  Re Roof System can be installed in front
  of Dutch Gables to allow carpenters and
  painters to complete their work after the
  roof has been sheeted. The system provides
  a safe working area and prevents falls.





- Competitive rates
- Height Safety Solution Specialists
- Fully trained and accredited installation crews.
- Certified products that fully comply with regulations





ATF Height Safety Perth
14 McKinnon Street
Cockburn Central WA 6164
P: 08 9414 7223
F: 08 9414 1956
E: enquiries@guardrailperth.com.au
www.atfguardrail.com.au

www.atfguardrail.com.au

131716