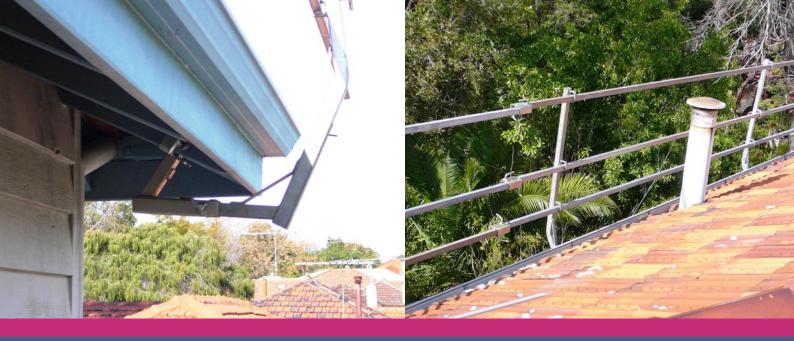

## Under Rafter System

The Under Rafter System is fitted to the rafters or studs. The Guardrail comes under and around the fascia not hindering the laying of the roof whether it be tiles or metal

- Competitive rates
- Height Safety Solution Specialists
- Fully trained and accredited installation crews.
- Certified products that fully comply with regulations