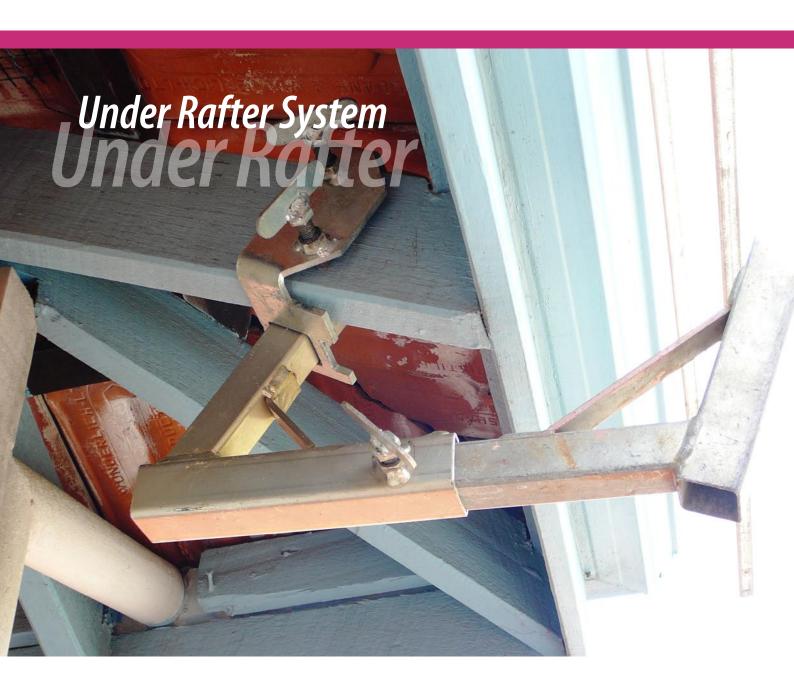

## Under Rafter System

The Under Rafter System is fitted to the rafters or studs. The Guardrail comes under and around the fascia not hindering the laying of the roof whether it be tiles or metal

- Competitive rates
- Height Safety Solution Specialists
- Fully trained and accredited installation crews.
- Certified products that fully comply with regulations