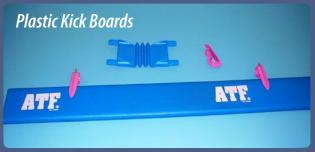

www.atfguardrail.com.au

131716



## Under Rafter System

The Under Rafter System is fitted to the rafters or studs. The Guardrail comes under and around the fascia not hindering the laying of the roof whether it be tiles or metal





- Competitive rates
- Height Safety Solution Specialists
- Fully trained and accredited installation crews.
- Certified products that fully comply with regulations





ATF Height Safety Perth 14 McKinnon Street Cockburn Central WA 6164 P. 08 9414 7223

P: 08 9414 7223 F: 08 9414 1956

E: enquiries@guardrailperth.com.au www.atfguardrail.com.au

www.atfguardrail.com.au

131716