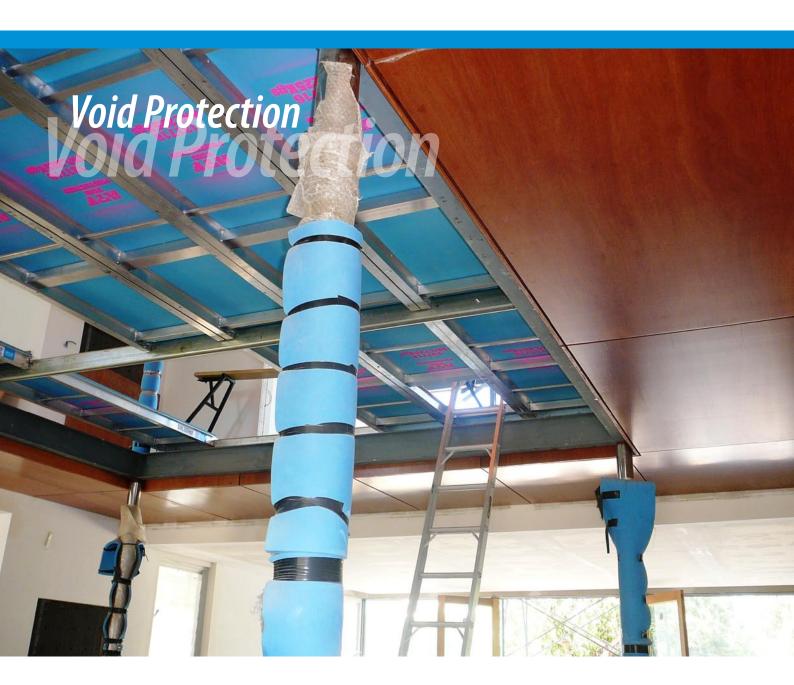

## Void Protection Totection

The Void Protection System can cover any size void area and can span up to 4.8m without the use of floor stands, leaving a clear working area under the void. Specially designed access hatches and a fixed ladder provide a safe access to this level. The system is a lightweight working platform ideal for plasterers, ceiling fixers and painters with a load rating of 225kg.