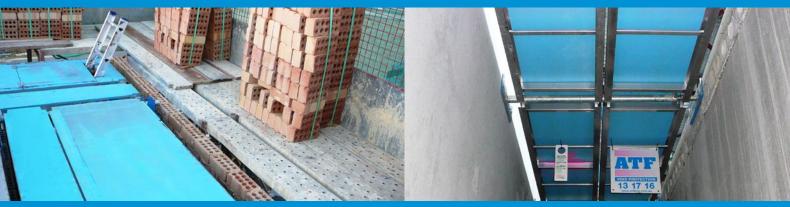

## Void Protection Totection

The Void Protection System can cover any size void area and can span up to 4.8m without the use of floor stands, leaving a clear working area under the void. Specially designed access hatches and a fixed ladder provide a safe access to this level. The system is a lightweight working platform ideal for plasterers, ceiling fixers and painters with a load rating of 225kg.