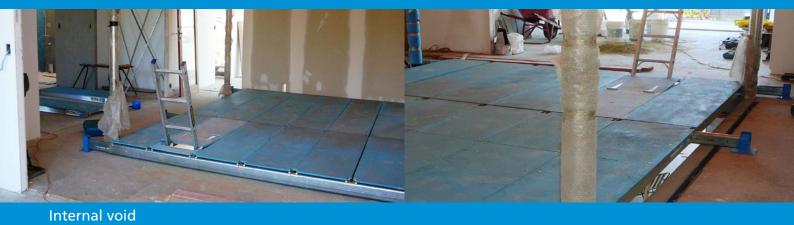

## Void Protection Totection

The Void Protection System can cover any size void area and can span up to 4.8m without the use of floor stands, leaving a clear working area under the void. Specially designed access hatches and a fixed ladder provide a safe access to this level. The system is a lightweight working platform ideal for plasterers, ceiling fixers and painters with a load rating of 225kg.